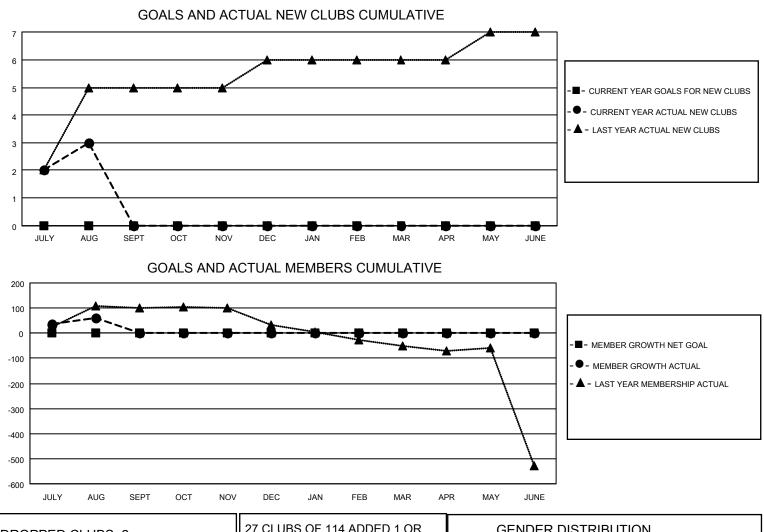

## LOCATION NEPAL

District 325 S

Results as of: 8/31/2023

| Clubs                 |               |           |               | Members               |                        |                         |                                                    |
|-----------------------|---------------|-----------|---------------|-----------------------|------------------------|-------------------------|----------------------------------------------------|
| RESULTS FOR 2023-2024 |               |           |               | RESULTS FOR 2023-2024 |                        |                         |                                                    |
| QUARTER               | NEW CLUB GOAL | NEW CLUBS | DROPPED CLUBS | QUARTER MEM           | BER GROWTH NET<br>GOAL | MEMBER GROWTH<br>ACTUAL | DROPPED<br>MEMBERS ACTUAL<br>(including transfers) |
| JULY/AUG/SEPT         | 0             | 3         | 2             | JULY/AUG/SEPT         | 0                      | 163                     | 93                                                 |
| OCT/NOV/DEC           | 0             | 0         | 0             | OCT/NOV/DEC           | 0                      | 0                       | 0                                                  |
| JAN/FEB/MAR           | 0             | 0         | 0             | JAN/FEB/MAR           | 0                      | 0                       | 0                                                  |
| APR/MAY/JUNE          | 0             | 0         | 0             | APR/MAY/JUNE          | 0                      | 0                       | 0                                                  |